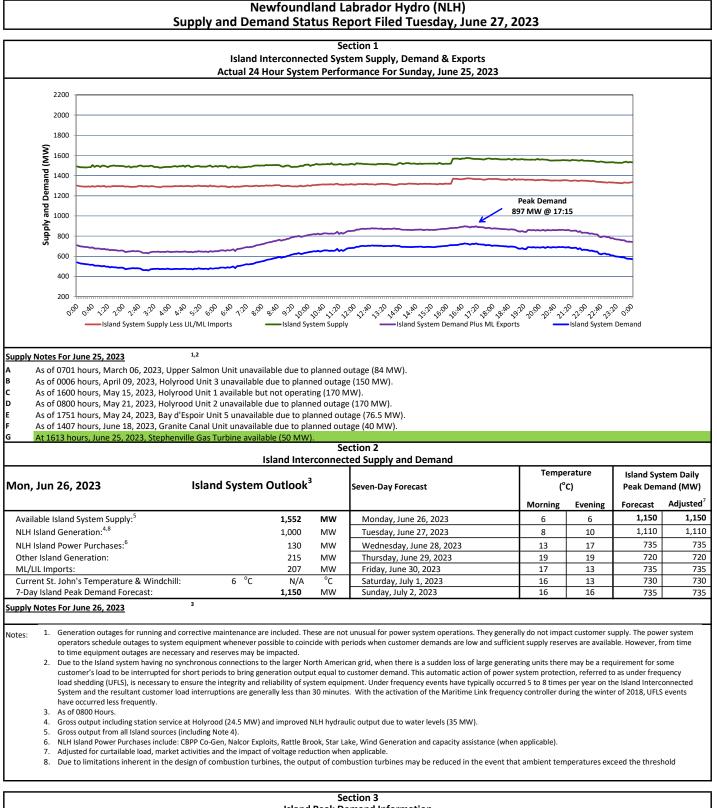

| Island Peak Demand Information<br>Previous Day Actual Peak and Current Day Forecast Peak |                                                                                         |                                                       |                            |
|------------------------------------------------------------------------------------------|-----------------------------------------------------------------------------------------|-------------------------------------------------------|----------------------------|
|                                                                                          |                                                                                         |                                                       |                            |
| Mon, Jun 26, 2023                                                                        | Forecast Island Peak Demand                                                             |                                                       | 1,150 MW                   |
| Notes: 9. Island Demand / LIL / ML<br>Lake Power, DLP).                                  | Exports (where applicable) is supplied by NLH generation and purchases, plus generation | on owned and operated by Newfoundland Power and Corne | er Brook Pulp & Paper (Dee |